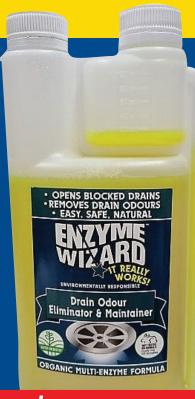

## Enzyme Wizard Drain Cleaner

Enzyme Wizard Drain Odour Eliminator & Maintainer works naturally to help break down organic matter. This helps improve drain performance.

- Safely cleans clogged and problem drains, including floor drains, beverage tower drains, urinals and commodes.
- Will not generate heat or corrode plumbing.
- Naturally clears pipes and drains
- Deodorizes by attacking the organic source of odours