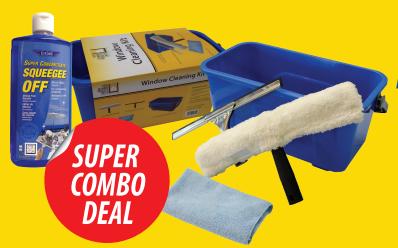

# SUMMER SAVERS

Purchase the kit and 1 bottle of SQUEEGEE OFF liquid for a great price

#### WINDOW CLEANING KIT + SQUEEGEE OFF

- Guaranteed streak free
- Guaranteed easy to use
- Our staff will teach you how to clean windows the easy way

\$58.50 +GST

Normal trade price for both - \$78.05 + GST